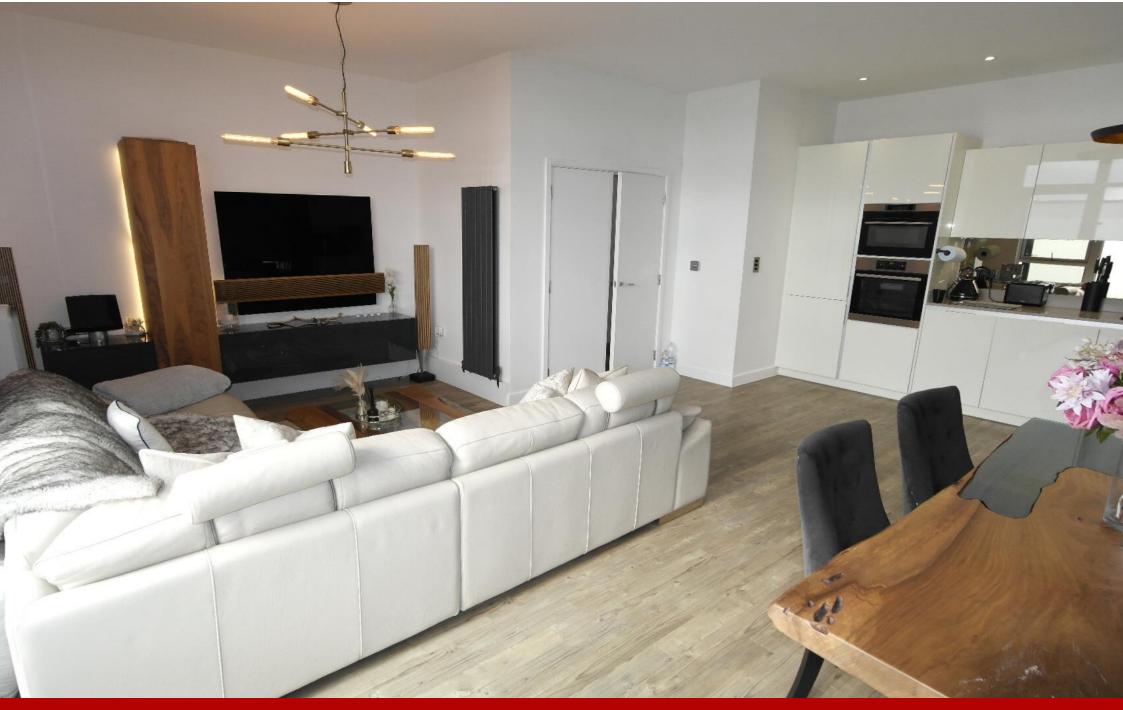

## Lounge / Kitchen / Living area: 22'1" x 20'9. Total floor space.

Amtico flooring, Large Double glazed windows to two aspects with doors to the wrap-around balcony with spectacular views over the surrounding area. Modern light fitting to lounge area. Smooth ceiling with 3 low dining table pendant lights to dining area. Neutral décor. Radiator. Lots of natural light Open plan to kitchen area:-.

## Kitchen area:

The modern kitchen area has a large range of base and eye-level units giving lots of storage. The integrated AEG appliances include double oven/ grill & microwave, dishwasher, fridge/freezer and 5 ring hob with extractor over. Stainless steel sink with mixer tap and drainer. Bespoke mirror splash back. Amtico flooring and Neutral décor. Smooth ceiling with downlights.