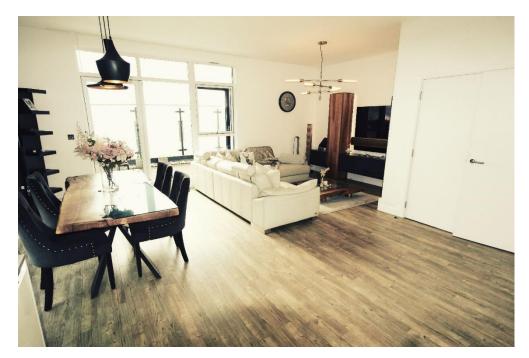

## Lounge / Kitchen / Living area: 22'1" x 20'9. Total floor space.

Amtico flooring, Large Double glazed windows to two aspects with doors to the wrap-around balcony with spectacular views over the surrounding area. Modern light fitting to lounge area. Smooth ceiling with 3 low dining table pendant lights to dining area. Neutral décor. Radiator. Lots of natural light Open plan to kitchen area:-.