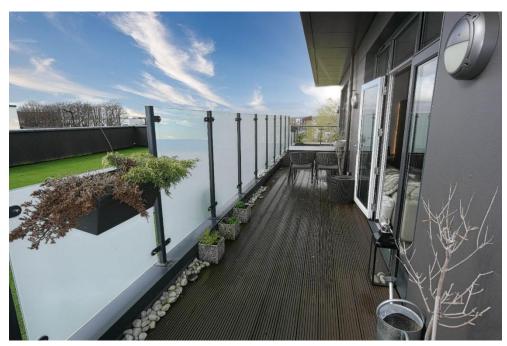

## **Property Details:**

We are absolutely delighted to bring to the market this chic and stylish, modern Penthouse Apartment in the popular development of Kings Park in Harold Wood. Designed with modern living in mind this spacious, executive style property comprises of 3 double bedrooms with the Master Bedroom having its own En-Suite. Further family bathroom. Open plan lounge with modern fitted kitchen, integrated AEG appliances and the most amazing views from the large floor to ceiling windows. There is exclusive outside space in the form of a wrap-around balcony to three sides giving amazing views over the surrounding area. Designed for the modern family or executive commuter, you can walk to everything. Harold Wood Station with the new Elizabeth Line offers a quick route into London and is only a couple of minutes' walk from the property. There is secure Allocated parking in the private gated carpark and also visitor parking. Children's play areas, green spaces and communal gardens surround the apartments. It really is a beautiful place to be. Walking distance to schools amenities, Polyclinic, shops, bars, restaurants and the station makes this a great location. 30 minutes to Stansted & Southend Airports. NO ONWARD CHAIN.

## Lounge / Kitchen / Living area: 22'1" x 20'9. Total floor space.

Amtico flooring, Large Double glazed windows to two aspects with doors to the wrap-around balcony with spectacular views over the surrounding area. Modern light fitting to lounge area. Smooth ceiling with 3 low dining table pendant lights to dining area. Neutral décor. Radiator. Lots of natural light Open plan to kitchen area:-.

## Master Bedroom 1: 13'9" x 11'8"

Floor to ceiling double glazed windows to the front aspect with glazed door to the wrap-around balcony. Fitted wardrobe. Fitted carpet. Radiator. Smooth ceiling. Neutral décor. Door to Ensuite

## Bedroom 2: 14'1" x 8'9"

Double glazed floor to ceiling windows with glazed door to wrap-around balcony. Fitted carpet. Radiator. Large range of bespoke fitted furniture to both walls and central storage unit. Neutral décor. (Currently used as a dressing room)

## Bedroom3: 14'7" x 13'9"

Double glazed floor to ceiling windows to two aspect with glazed door to wrap-around balcony. Fitted carpet. Radiator. Neutral décor.