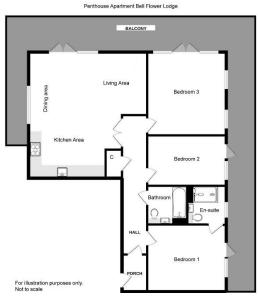

## Level 4 Penthouse Apartment:

## Entrance to flat from communal Hallway with lift and stairs to all floors

Porch: Private porch entrance from communal hallway. Door to:

Hallway: 24'4" x 4'4". Access to all accommodation. Amtico flooring. Smooth ceiling. Neutral décor. Large utility cupboard for storage and space for washer/dryer.

## Lounge / Kitchen / Living area: 22'1" x 20'9. Total floor space.

Amtico flooring, Large Double glazed windows to two aspects with doors to the wrap-around balcony with spectacular views over the surrounding area. Modern light fitting to lounge area. Smooth ceiling with 3 low dining table pendant lights to dining area. Neutral décor. Radiator. Lots of natural light Open plan to kitchen area:-.

## Kitchen area:

The modern kitchen area has a large range of base and eye-level units giving lots of storage. The integrated AEG appliances include double oven/ grill & microwave, dishwasher, fridge/freezer and 5 ring hob with extractor over. Stainless steel sink with mixer tap and drainer. Bespoke mirror splash back. Amtico flooring and Neutral décor. Smooth ceiling with downlights.

## Master Bedroom 1: 13'9" x 11'8"

Floor to ceiling double glazed windows to the front aspect with glazed door to the wrap-around balcony. Fitted wardrobe. Fitted carpet. Radiator. Smooth ceiling. Neutral décor. Door to Ensuite

## En-suite: 6'8" x 6'7".

Walk-in cubicle shower. Low level W.C. and vanity sink. Large mirror fitted to splash back area. Heated towel rail. Shaving point. Tiled floor. Neutral décor.

## Bedroom 2: 14'1" x 8'9"

Double glazed floor to ceiling windows with glazed door to wrap-around balcony. Fitted carpet. Radiator. Large range of bespoke fitted furniture to both walls and central storage unit. Neutral décor. (Currently used as a dressing room)

## Bedroom3: 14'7" x 13'9"

Double glazed floor to ceiling windows to two aspect with glazed door to wrap-around balcony. Fitted carpet. Radiator. Neutral décor.

## Family Bathroom: 6'11" x 6'8".

Panel bath with shower over and mixer tap.. Low level W.C. and vanity sink. Large mirror fitted to splash back area. Heated towel rail. Tiled floor. Smooth ceiling with down lights. Neutral décor.

## Outside:

**Parking:** One allocated bay inside the secure gated carpark. 2 visitor parking permits. To the front of the building is plenty of visitor parking.