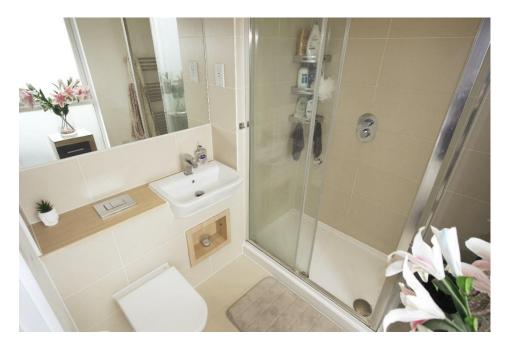

## En-suite: 6'8" x 6'7".

Walk-in cubicle shower. Low level W.C. and vanity sink. Large mirror fitted to splash back area. Heated towel rail. Shaving point. Tiled floor. Neutral décor.

## Family Bathroom: 6'11" x 6'8".

Panel bath with shower over and mixer tap.. Low level W.C. and vanity sink. Large mirror fitted to splash back area. Heated towel rail. Tiled floor. Smooth ceiling with down lights. Neutral décor.