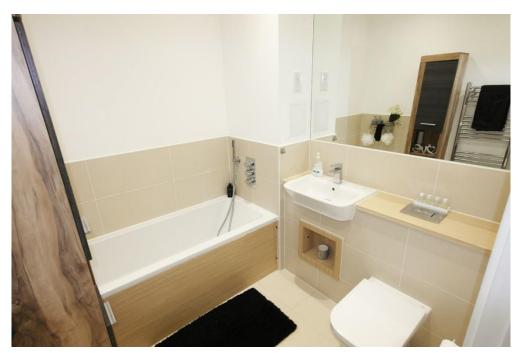

## En-suite: 6'8" x 6'7".

Walk-in cubicle shower. Low level W.C. and vanity sink. Large mirror fitted to splash back area. Heated towel rail. Shaving point. Tiled floor. Neutral décor.

## Family Bathroom: 6'11" x 6'8".

Panel bath with shower over and mixer tap.. Low level W.C. and vanity sink. Large mirror fitted to splash back area. Heated towel rail. Tiled floor. Smooth ceiling with down lights. Neutral décor.