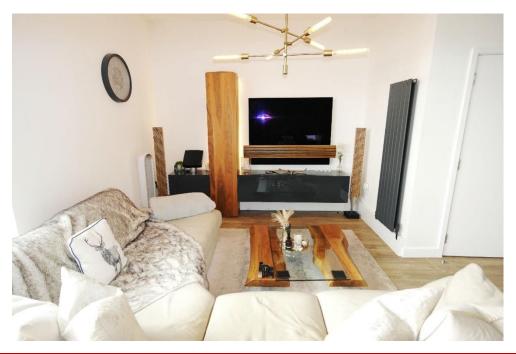

## Lounge / Kitchen / Living area: 22'1" x 20'9. Total floor space.

Amtico flooring, Large Double glazed windows to two aspects with doors to the wrap-around balcony with spectacular views over the surrounding area. Modern light fitting to lounge area. Smooth ceiling with 3 low dining table pendant lights to dining area. Neutral décor. Radiator. Lots of natural light Open plan to kitchen area:-.