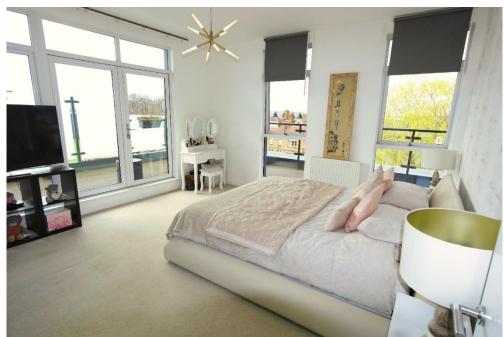

## Master Bedroom 1: 13'9" x 11'8"

Floor to ceiling double glazed windows to the front aspect with glazed door to the wrap-around balcony. Fitted wardrobe. Fitted carpet. Radiator. Smooth ceiling. Neutral décor. Door to Ensuite