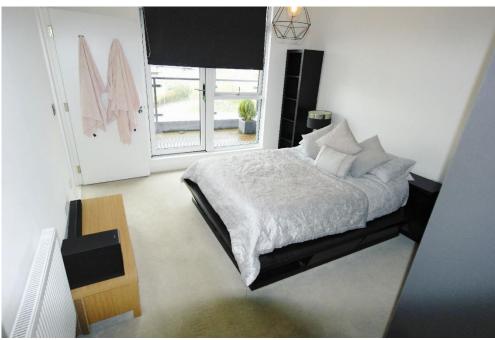

## Bedroom 2: 14'1" x 8'9"

Double glazed floor to ceiling windows with glazed door to wrap-around balcony. Fitted carpet. Radiator. Large range of bespoke fitted furniture to both walls and central storage unit. Neutral décor. (Currently used as a dressing room)

## Bedroom3: 14'7" x 13'9"

Double glazed floor to ceiling windows to two aspect with glazed door to wrap-around balcony. Fitted carpet. Radiator. Neutral décor.