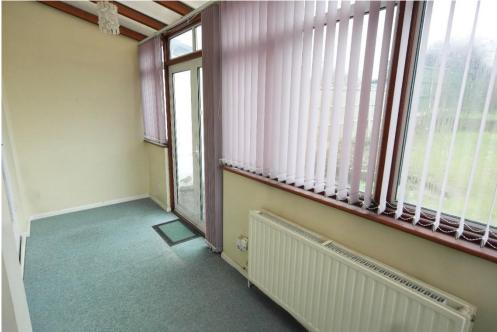

**Conservatory:** 16'11" x 5'6" – Double glazed French window to two sides and French doors to rear garden. Part carpet, part vinyl to floor. Space and plumbing for washing machine and tumble dryer. Neutral décor. Radiator. Doors to both kitchen and dining area area accessed from conservatory.