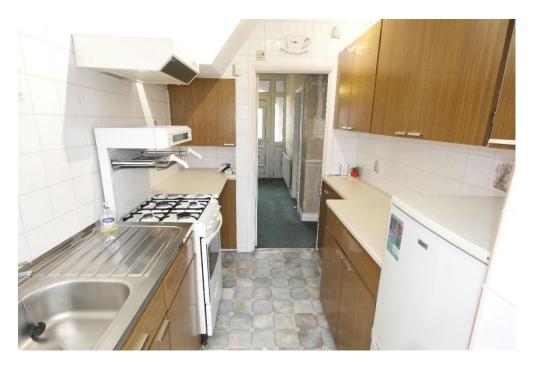

**Kitchen:** 7'9" x 6'5" – Double glazed window and door to rear garden. Range of eyelevel and base units giving ample storage. Space for freestanding cooker with extractor over. Stainless steel sink with drainer. Space for fridge / freezer. Smooth ceiling. Fully tiled to walls. Vinyl flooring. Door to conservatory.