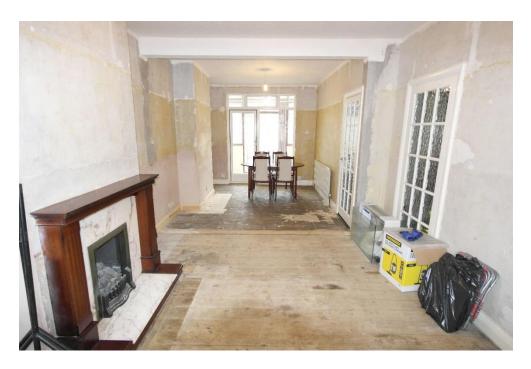

**Through Lounge/Diner:** 24'7" x 10'9" - Double glazed window to front and French doors and window to rear aspect, opening into conservatory. Chimney breast with gas/coal effect fire to lounge area. Further chimney breast in the open plan dining area. Texture ceiling. 2 x Radiators. Walls have been treated for damp and replastered where affected. (paperwork and guarantee available).