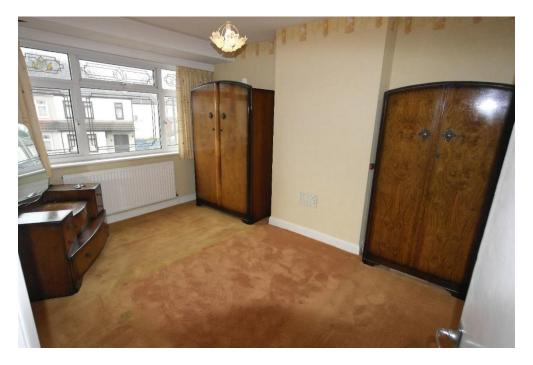

**Bedroom 1:** 13'4" x 10'0" - Double glazed bay window to front aspect. Fitted carpet. Chimney breast. Radiator.

**Bedroom 2:** 11'4" x 8'10" - Double glazed window to rear aspect. Wooden flooring. Chimney breast. A range of fitted wardrobes. New combi-boiler housed in cupboard. Radiator. Neutral décor.