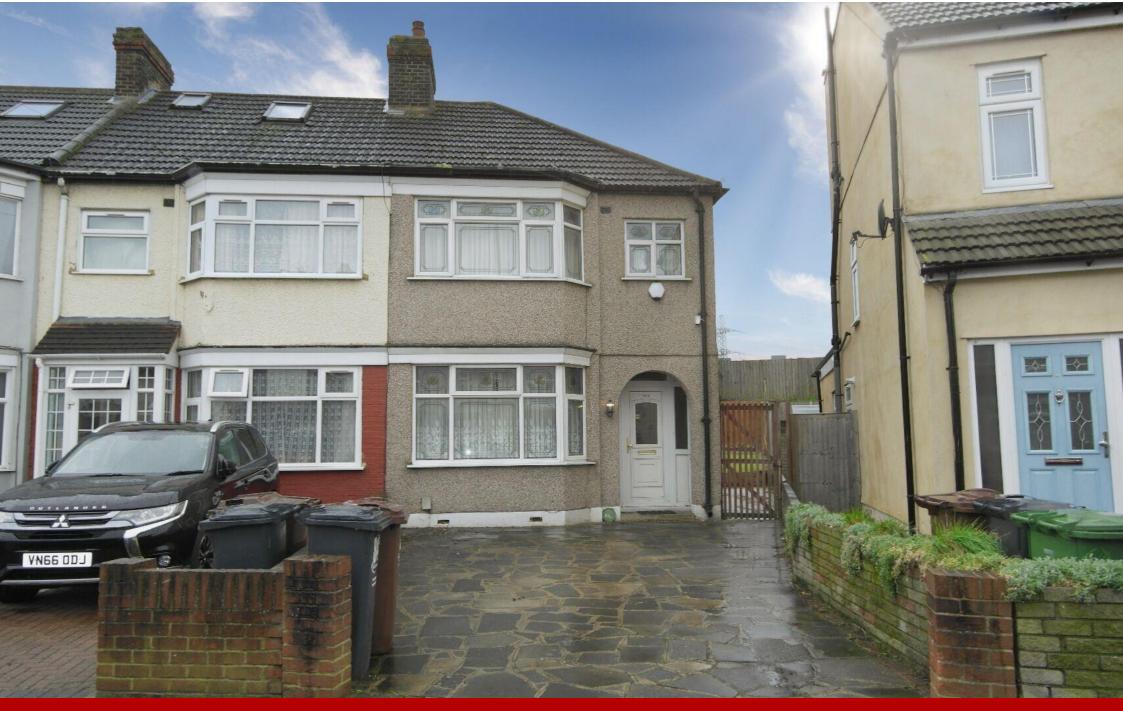

Westminster Gardens, Barking, Essex Semi Detached Bungalow Price: £395,000 Offers in excess of:

Freehold

# Westminster Gardens, Barking, Essex – NO ONWARD CHAIN!!

### **Property Details:**

Are you looking for a property to make your own? This lovely 3 bedroom family home is need of updating and has huge potential to expand (STPP). Comprising of 3 bedrooms and a bathroom to the first floor and a through lounge/diner, kitchen and conservatory to the ground floor, this home is waiting for its new owners to bring it to life. The large rear garden offers lots of scope for extending at the rear and maybe even to the side to give more ground floor space, So many options. The property has a brand new bathroom and also had a new combi-boiler. To the front there is off street parking for 2 cars. Located in the ever popular area of Barking with good road links and walking distance to schools etc. This is a great opportunity to put your stamp on it. Don't delay, book your viewing! Viewing by appointment only.

#### **Outside:**

**Rear Garden:** Large rear garden approx. 50/60'. Mainly laid to lawn with patio area and gated side access to front of the property.

**To Front of property:** Crazy paved drive to front with gated access to rear garden from side. Parking for 1/2 vehicles