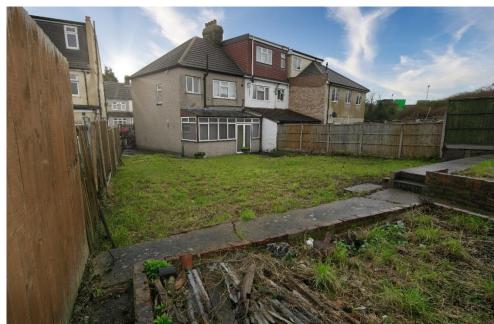

#### **Outside:**

**Rear Garden:** Large rear garden approx. 50/60'. Mainly laid to lawn with patio area and gated side access to front of the property.

**To Front of property:** Crazy paved drive to front with gated access to rear garden from side. Parking for 1/2 vehicles