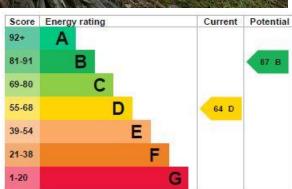

Council Tax Band: C - Local Council: London Borough of Barking & Dagenham Approximate gross internal area 86m2 – 925 sq ft.

EPC: D (awaiting update)

There is opportunity to expand the property if more space is needed (STPP)