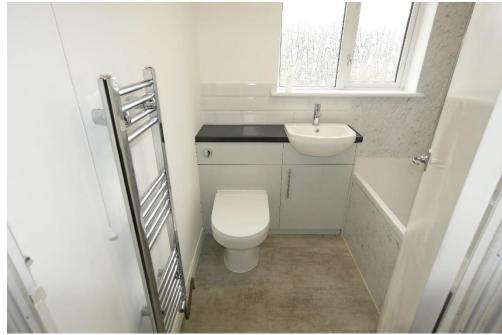

#### First Floor:

**Landing: 8**'4" x 6'0". Double glazed window to side aspect. Access to first floor accommodation and loft. Fitted carpet.

**Bathroom:** 5'11" x 5'5". Double glazed frosted window to rear aspect. P-shape panel bath with shower over. Low level W.C. and Hand basin with integrated storage surround. Part tiled splash back. Wood flooring. Heated towel rail. Smooth ceiling.