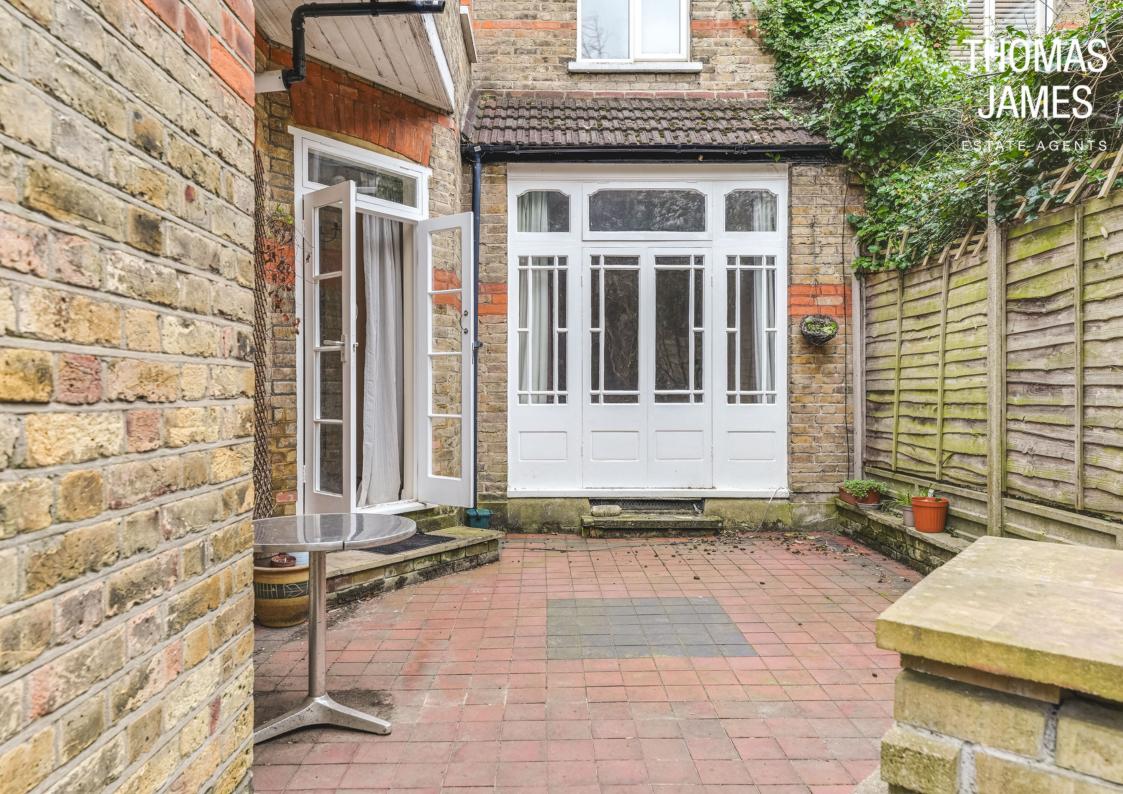

#### PROPERTY DESCRIPTION

With 775 square feet of space inside and a 32 ft rear garden this apartment offers lots of living space. It's also in excellent condition, with contemporary fixtures and fittings and stylish neutral décor.

The kitchen is divided into two zones – a galley kitchen with fitted cabinets and a tiled floor and partially tiled walls, and a dining/lounge section with a wood floor. In the middle are glazed double doors that open onto the paved garden terrace, a sheltered space that's ideal for relaxing and entertaining. The main bathroom lies beyond the kitchen. This is fully tiled and has both a corner bath and a shower cubicle. An obscured glass window provides plentiful natural light and ventilation. The separate WC located close to the entrance of the kitchen has a small, high-level window.