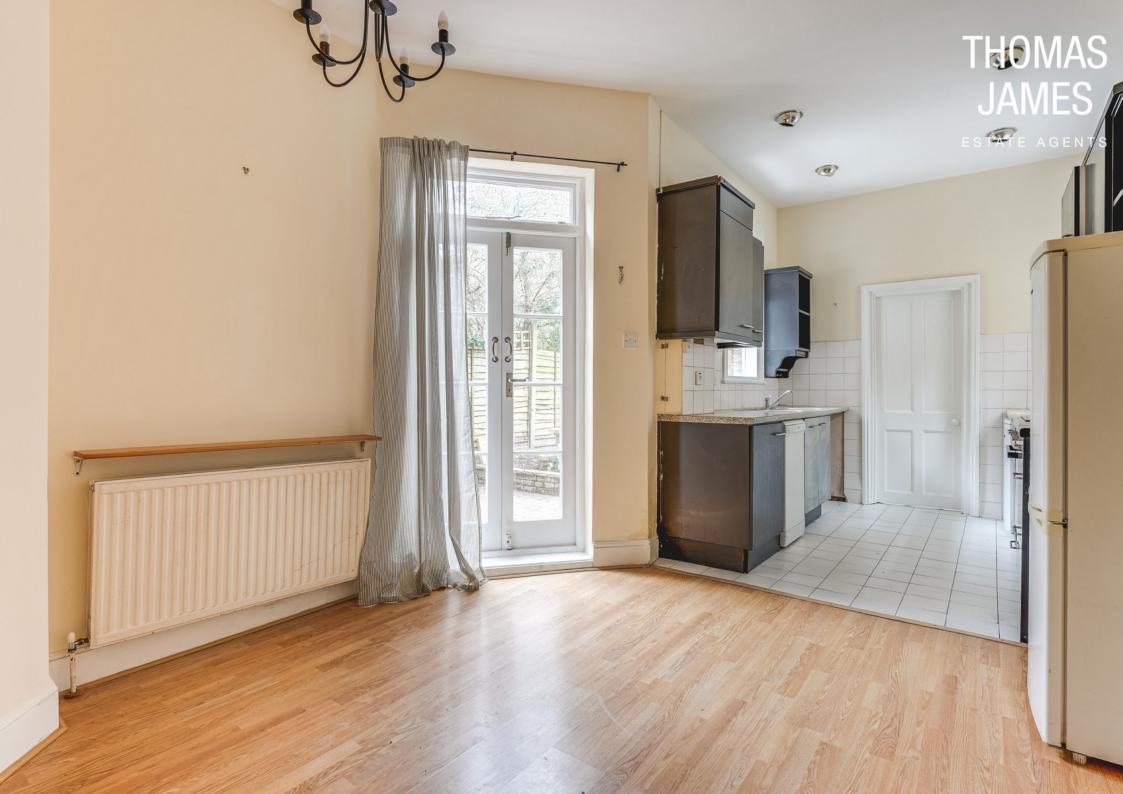

The kitchen is divided into two zones – a galley kitchen with fitted cabinets and a tiled floor and partially tiled walls, and a dining/lounge section with a wood floor. In the middle are glazed double doors that open onto the paved garden terrace, a sheltered space that's ideal for relaxing and entertaining. The main bathroom lies beyond the kitchen. This is fully tiled and has both a corner bath and a shower cubicle. An obscured glass window provides plentiful natural light and ventilation. The separate WC located close to the entrance of the kitchen has a small, high-level window.

Outside, in addition to the paved terrace section, the garden has a slightly raised lawn. A side path provides access and can be used by residents of the upper apartment to access their rear section of the garden which is entirely screened from the front section by garden buildings.