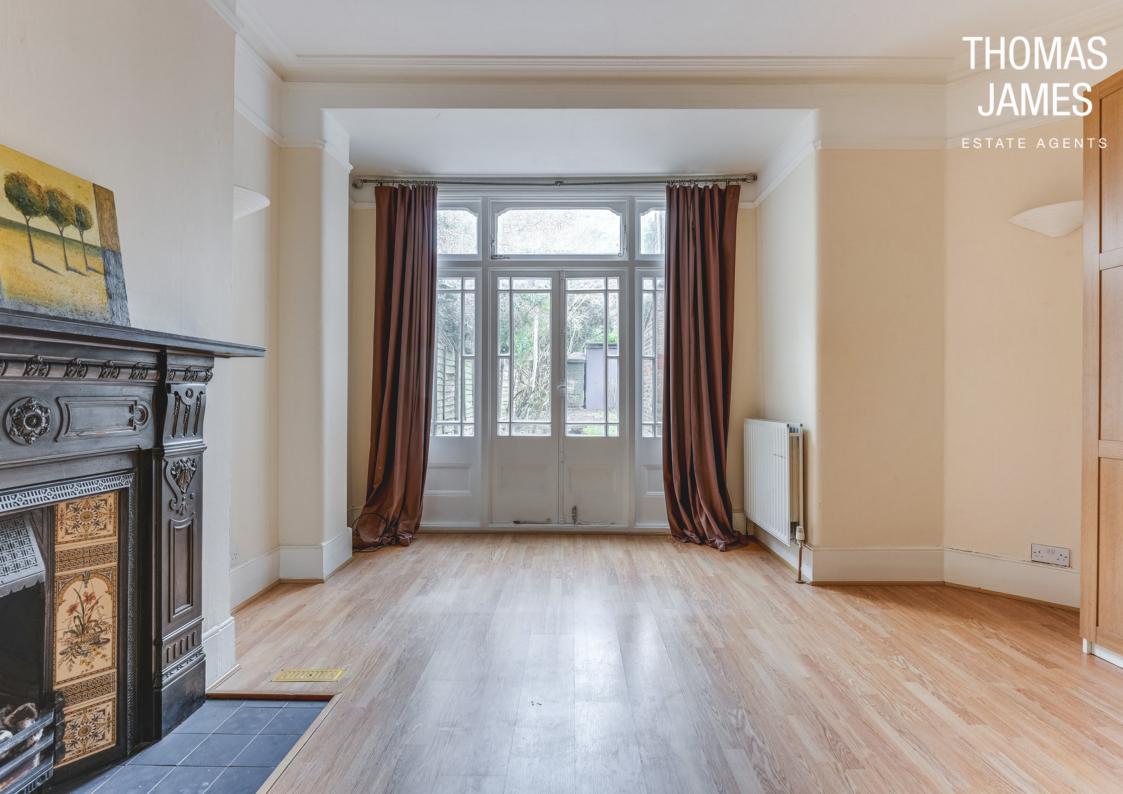

#### PROPERTY DESCRIPTION CONTINUED...

The bedrooms have great period proportions and features. Both are approximately square, with excellent natural light from large windows, wood floors and stunning ornate ceiling details, picture rails, and cast-iron fireplaces with ornate tiled surrounds. The front room measures approximately 15ft by 12ft and has a large bay window. The rear bedroom measures approximately 15ft by 15ft and has great garden views through glazed double doors and surrounding windows. The doors open onto the garden terrace.

Outside, in addition to the paved terrace section, the garden has a slightly raised lawn. A side path provides access and can be used by residents of the upper apartment to access their rear section of the garden which is entirely screened from the front section by garden buildings.