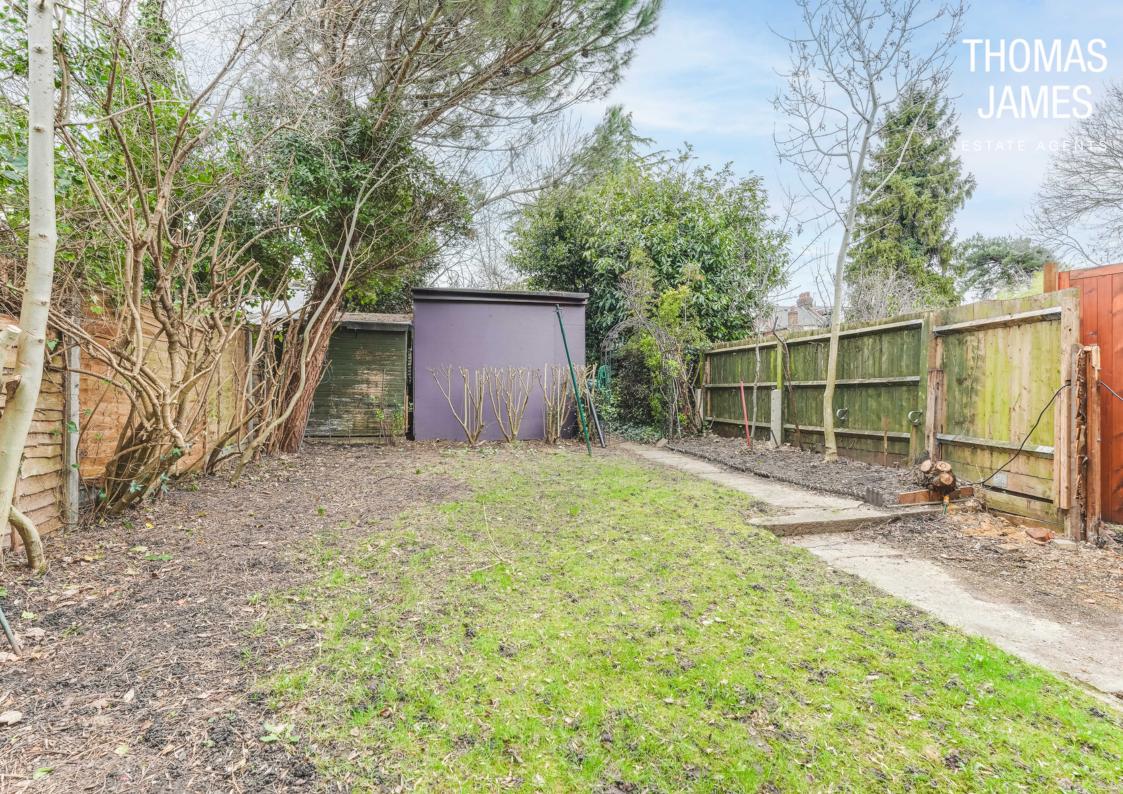

#### PROPERTY DESCRIPTION

With 775 square feet of space inside and a 32 ft rear garden this apartment offers lots of living space. It's also in excellent condition, with contemporary fixtures and fittings and stylish neutral décor.

Outside, in addition to the paved terrace section, the garden has a slightly raised lawn. A side path provides access and can be used by residents of the upper apartment to access their rear section of the garden which is entirely screened from the front section by garden buildings.