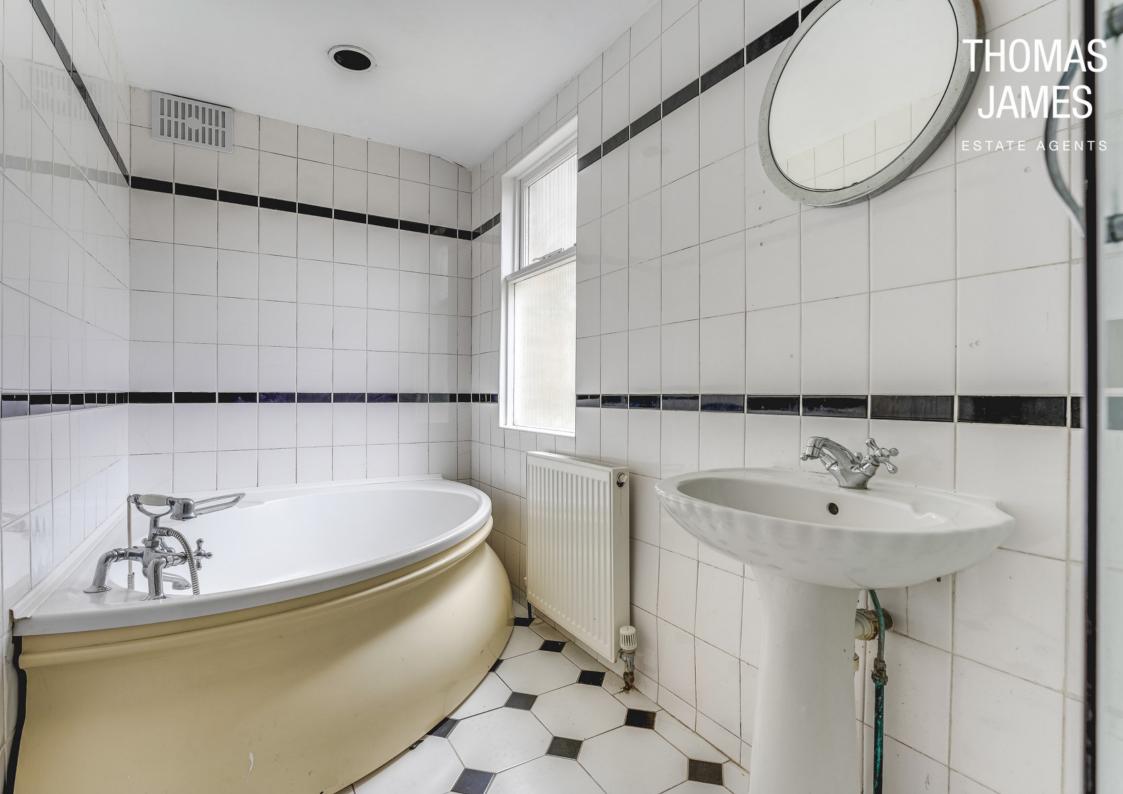

The kitchen is divided into two zones – a galley kitchen with fitted cabinets and a tiled floor and partially tiled walls, and a dining/lounge section with a wood floor. In the middle are glazed double doors that open onto the paved garden terrace, a sheltered space that's ideal for relaxing and entertaining. The main bathroom lies beyond the kitchen. This is fully tiled and has both a corner bath and a shower cubicle. An obscured glass window provides plentiful natural light and ventilation. The separate WC located close to the entrance of the kitchen has a small, high-level window.