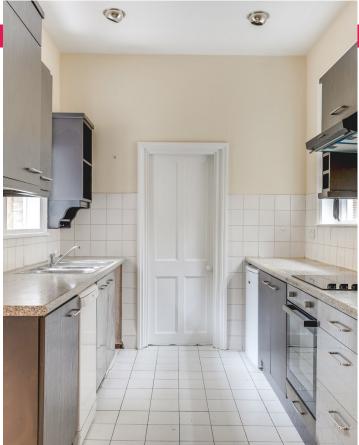

The kitchen is divided into two zones – a galley kitchen with fitted cabinets and a tiled floor and partially tiled walls, and a dining/lounge section with a wood floor. In the middle are glazed double doors that open onto the paved garden terrace, a sheltered space that's ideal for relaxing and entertaining. The main bathroom lies beyond the kitchen. This is fully tiled and has both a corner bath and a shower cubicle. An obscured glass window provides plentiful natural light and ventilation. The separate WC located close to the entrance of the kitchen has a small, high-level window.