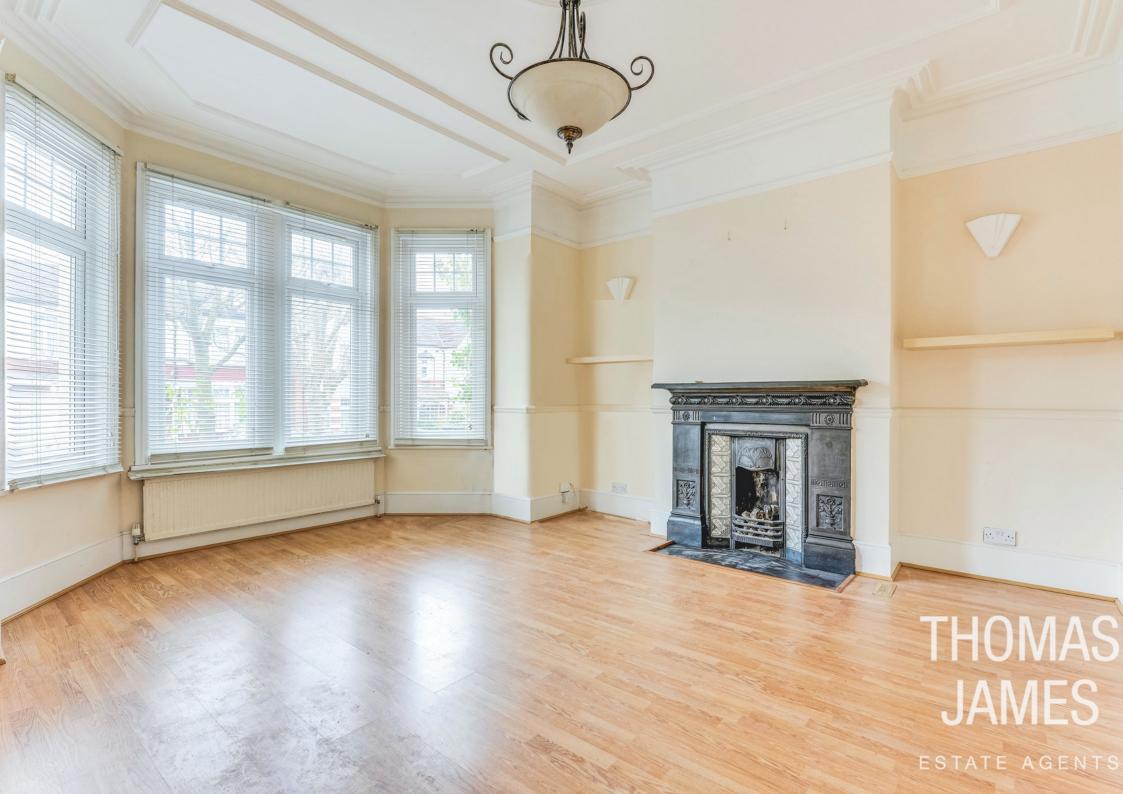

The apartment comprises three large living spaces, a bathroom, and a separate WC. This includes a large open plan kitchen/diner which is big enough to accommodate a lounge area, giving the option of using one of the two reception rooms a bedroom.

The kitchen is divided into two zones – a galley kitchen with fitted cabinets and a tiled floor and partially tiled walls, and a dining/lounge section with a wood floor. In the middle are glazed double doors that open onto the paved garden terrace, a sheltered space that's ideal for relaxing and entertaining. The main bathroom lies beyond the kitchen. This is fully tiled and has both a corner bath and a shower cubicle. An obscured glass window provides plentiful natural light and ventilation. The separate WC located close to the entrance of the kitchen has a small, high-level window.

#### PROPERTY DESCRIPTION CONTINUED...

The bedrooms have great period proportions and features. Both are approximately square, with excellent natural light from large windows, wood floors and stunning ornate ceiling details, picture rails, and cast-iron fireplaces with ornate tiled surrounds. The front room measures approximately 15ft by 12ft and has a large bay window. The rear bedroom measures approximately 15ft by 15ft and has great garden views through glazed double doors and surrounding windows. The doors open onto the garden terrace.