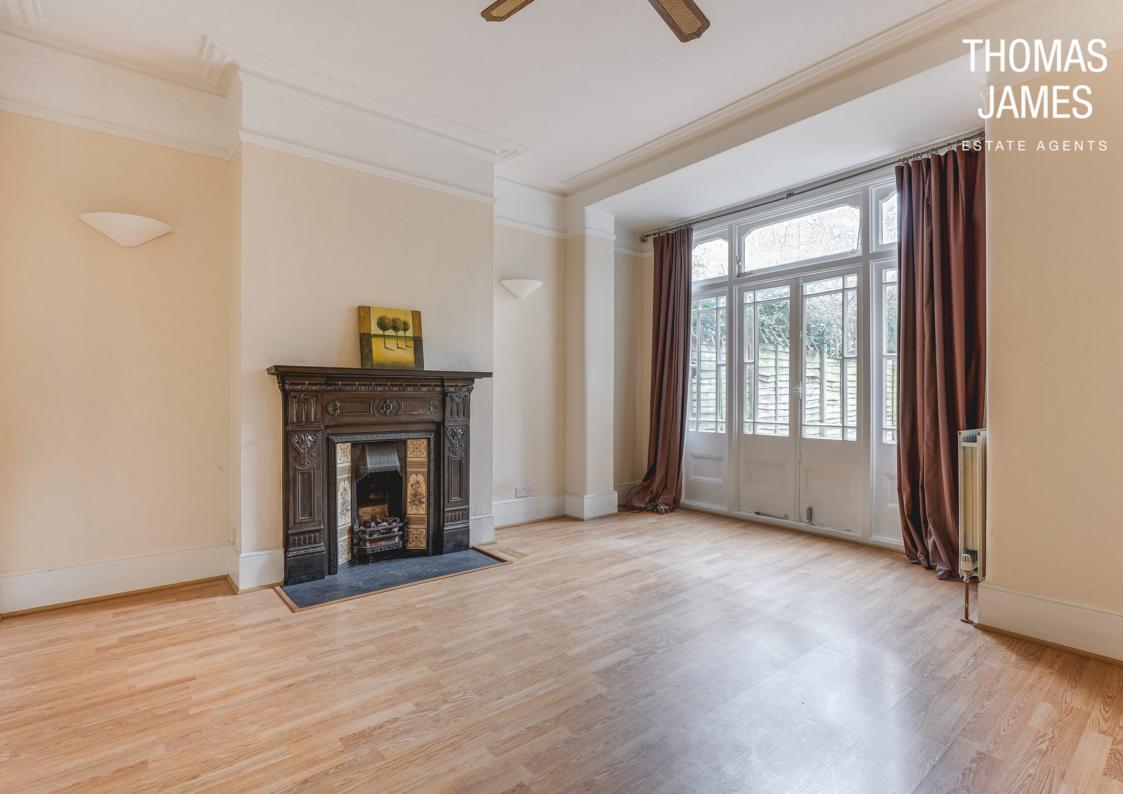

#### PROPERTY DESCRIPTION CONTINUED...

The bedrooms have great period proportions and features. Both are approximately square, with excellent natural light from large windows, wood floors and stunning ornate ceiling details, picture rails, and cast-iron fireplaces with ornate tiled surrounds. The front room measures approximately 15ft by 12ft and has a large bay window. The rear bedroom measures approximately 15ft by 15ft and has great garden views through glazed double doors and surrounding windows. The doors open onto the garden terrace.

Outside, in addition to the paved terrace section, the garden has a slightly raised lawn. A side path provides access and can be used by residents of the upper apartment to access their rear section of the garden which is entirely screened from the front section by garden buildings.