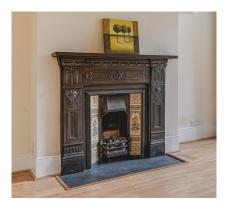

#### PROPERTY DESCRIPTION CONTINUED...

The bedrooms have great period proportions and features. Both are approximately square, with excellent natural light from large windows, wood floors and stunning ornate ceiling details, picture rails, and cast-iron fireplaces with ornate tiled surrounds. The front room measures approximately 15ft by 12ft and has a large bay window. The rear bedroom measures approximately 15ft by 15ft and has great garden views through glazed double doors and surrounding windows. The doors open onto the garden terrace.