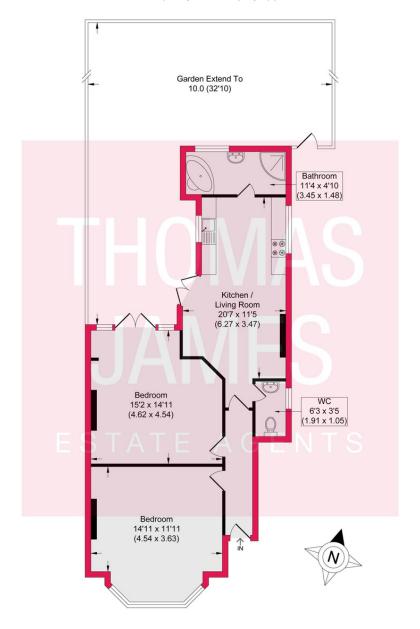

### Ground Floor 72.09 sq.m. (775.97 sq.ft.) approx.

#### TOTAL FLOOR AREA: 72.09 sq.m. (775.97 sq.ft.) approx.

Whilst every attempt has been made to ensure the accuracy of the floor plan contained here measurements of doors, windows, rooms and any other items are approximate and no responsibility is taken for any error omission, or misstatement. This plan is for illustrative purposes only and should be used as such by any prospective purchaser. The services system and appliances shown have not been tested and no guarantee as to their operability or efficiency can be given.

The apartment comprises three large living spaces, a bathroom, and a separate WC. This includes a large open plan kitchen/diner which is big enough to accommodate a lounge area, giving the option of using one of the two reception rooms a bedroom.

The kitchen is divided into two zones – a galley kitchen with fitted cabinets and a tiled floor and partially tiled walls, and a dining/lounge section with a wood floor. In the middle are glazed double doors that open onto the paved garden terrace, a sheltered space that's ideal for relaxing and entertaining. The main bathroom lies beyond the kitchen. This is fully tiled and has both a corner bath and a shower cubicle. An obscured glass window provides plentiful natural light and ventilation. The separate WC located close to the entrance of the kitchen has a small, high-level window.

#### PROPERTY DESCRIPTION CONTINUED...

The bedrooms have great period proportions and features. Both are approximately square, with excellent natural light from large windows, wood floors and stunning ornate ceiling details, picture rails, and cast-iron fireplaces with ornate tiled surrounds. The front room measures approximately 15ft by 12ft and has a large bay window. The rear bedroom measures approximately 15ft by 15ft and has great garden views through glazed double doors and surrounding windows. The doors open onto the garden terrace.

Outside, in addition to the paved terrace section, the garden has a slightly raised lawn. A side path provides access and can be used by residents of the upper apartment to access their rear section of the garden which is entirely screened from the front section by garden buildings.