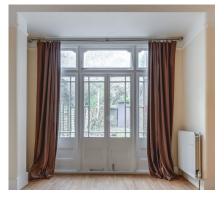

The kitchen is divided into two zones – a galley kitchen with fitted cabinets and a tiled floor and partially tiled walls, and a dining/lounge section with a wood floor. In the middle are glazed double doors that open onto the paved garden terrace, a sheltered space that's ideal for relaxing and entertaining. The main bathroom lies beyond the kitchen. This is fully tiled and has both a corner bath and a shower cubicle. An obscured glass window provides plentiful natural light and ventilation. The separate WC located close to the entrance of the kitchen has a small, high-level window.

Outside, in addition to the paved terrace section, the garden has a slightly raised lawn. A side path provides access and can be used by residents of the upper apartment to access their rear section of the garden which is entirely screened from the front section by garden buildings.