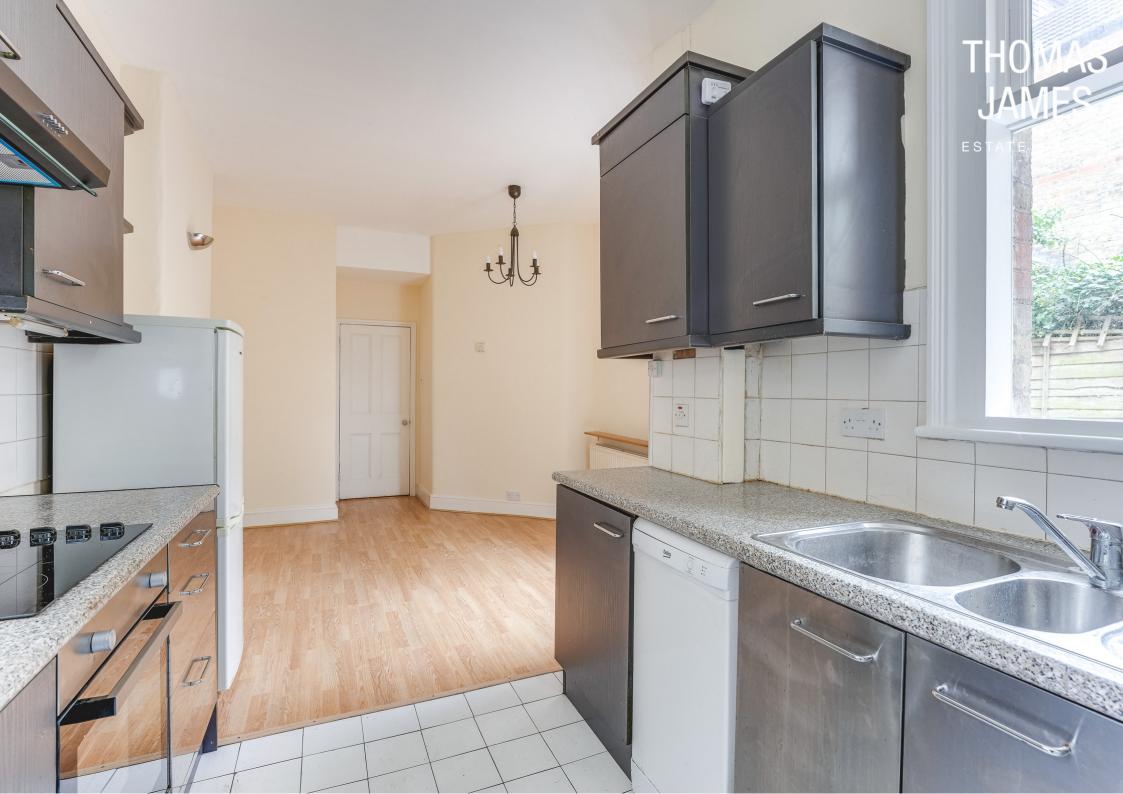

The kitchen is divided into two zones – a galley kitchen with fitted cabinets and a tiled floor and partially tiled walls, and a dining/lounge section with a wood floor. In the middle are glazed double doors that open onto the paved garden terrace, a sheltered space that's ideal for relaxing and entertaining. The main bathroom lies beyond the kitchen. This is fully tiled and has both a corner bath and a shower cubicle. An obscured glass window provides plentiful natural light and ventilation. The separate WC located close to the entrance of the kitchen has a small, high-level window.