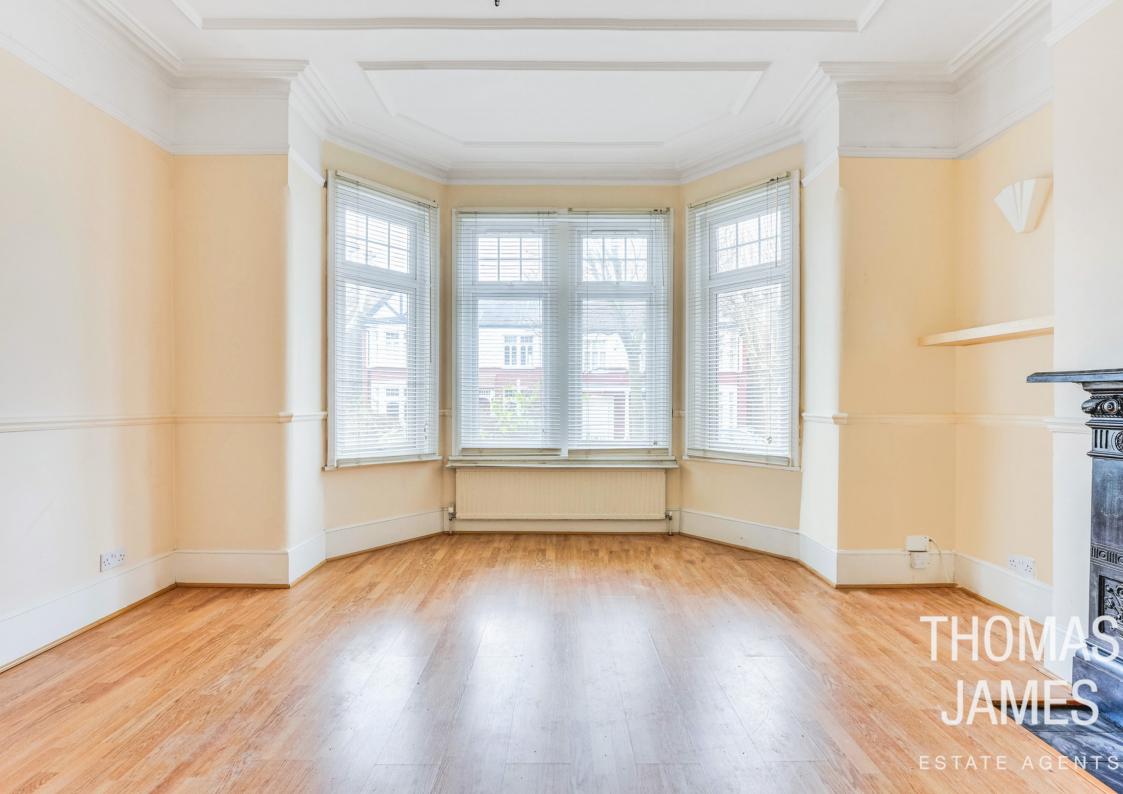

#### PROPERTY DESCRIPTION CONTINUED...

The bedrooms have great period proportions and features. Both are approximately square, with excellent natural light from large windows, wood floors and stunning ornate ceiling details, picture rails, and cast-iron fireplaces with ornate tiled surrounds. The front room measures approximately 15ft by 12ft and has a large bay window. The rear bedroom measures approximately 15ft by 15ft and has great garden views through glazed double doors and surrounding windows. The doors open onto the garden terrace.