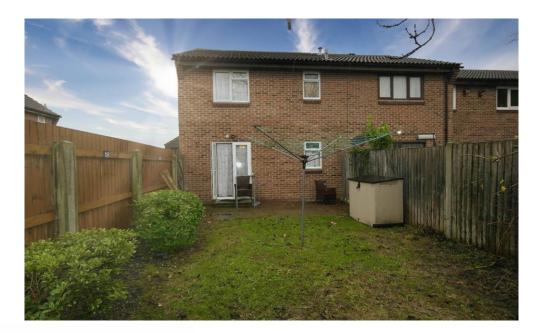

# Outside:

**Rear garden:** Approx 30' established garden with patio area and the rest mainly laid to lawn with border gardens and establish shrubs and plants..

Parking: Allocated space at side.

Potential to extend to rear (STPP).