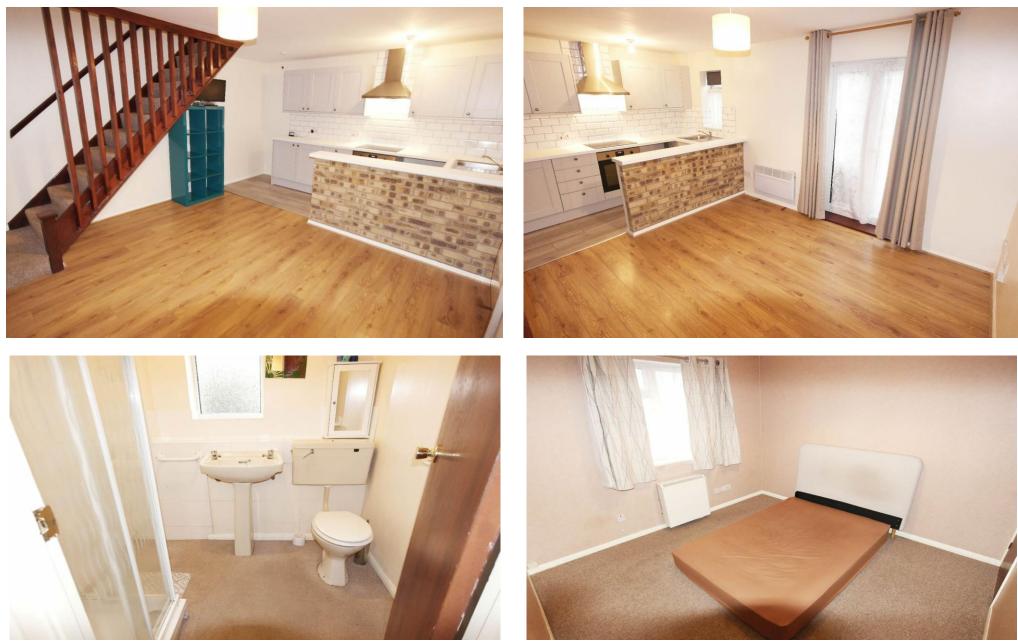

### Entrance to house from a small porch.

**Open plan Living / Kitchen: 17'3" x 13'10"** Double glazed French doors to rear garden. Wood flooring.. Electric heater. Smooth ceiling. Neutral decor. Stairs to first floor. Open plan to kitchen.

### Kitchen area: 13'10" x 5'4" Fitted in April 2023.

Double glazed window to rear garden. Fitted kitchen with ample base and eyelevel units. Stainless steel sink with drainer and mixer tap. Integrated oven and hob with extractor over. Space for washing machine. Space for fridge/freezer. Wood flooring. Neutral decor.

## Bathroom: 6'6" x 6'2":

Double glazed frosted window to rear aspect. Shower cubicle. Low level W.C. and hand basin. Tile spash back. Fitted carpet. Neutral décor.

#### Bedroom : 11'3" x 10'0"

Double glazed window to rear aspect. Fitted carpet. Storage heater. Built in wardrobe. Neutral décor.