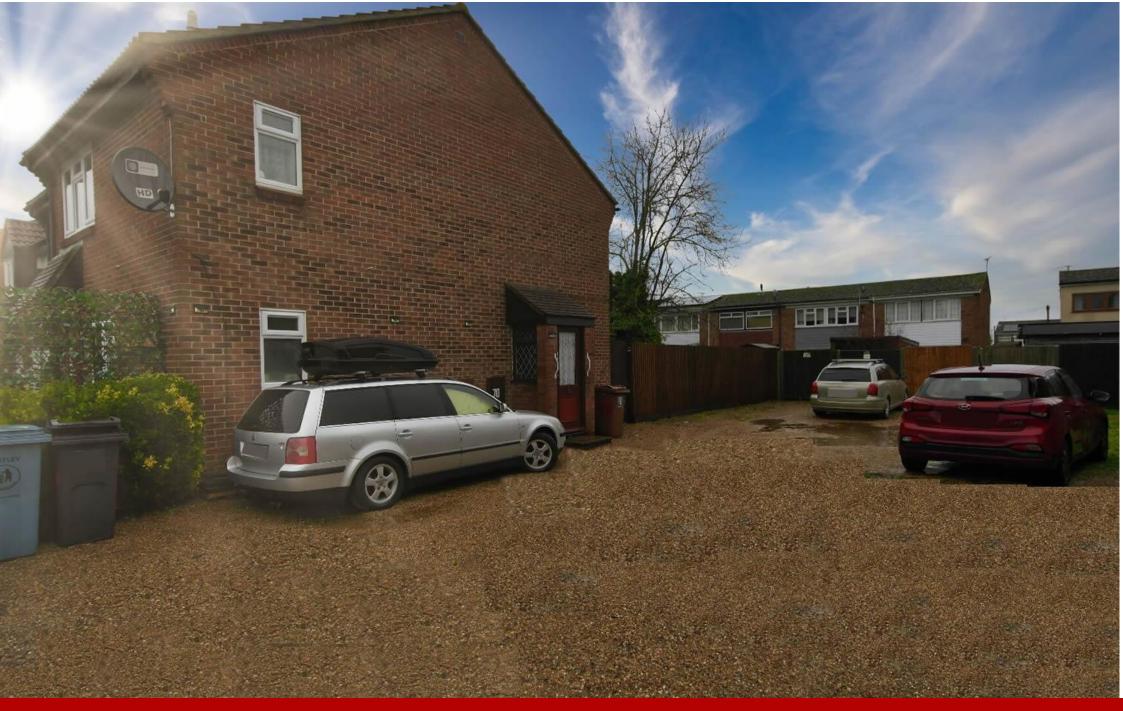

Portsea Road, Tilbury, Essex

Guide Price: £230,000 - £250,000 Freehold

# **Property Details:**

We are delighted to bring to the market this charming 1 double bedroom house with modern open plan living / dining / kitchen, family bathroom and own private rear garden. The kitchen is brand new only fitted in April this year. Parking to the side with an allocated space. Potential to extend to rear (STPP). Located with easy access to both road and train links, bus services, local amenities, schools and shops. Only a five minutes by car Tilbury Station with the C2C line into Fenchurch Street! Whether you are looking for your first home, down-sizing or for investment this is a must see. For rental purposes the current rent would be approx. £1100pcm. The property also benefits from being sold with NO ONWARD CHAIN!.

# Outside:

**Rear garden:** Approx 30' established garden with patio area and the rest mainly laid to lawn with border gardens and establish shrubs and plants..

Parking: Allocated space at side.

Potential to extend to rear (STPP).