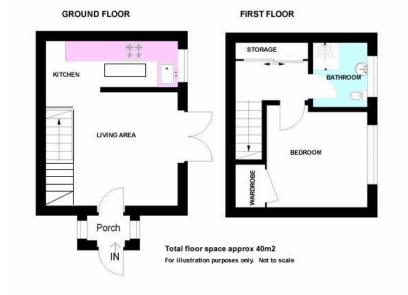

### Entrance to house from a small porch.

**Open plan Living / Kitchen: 17'3" x 13'10"** Double glazed French doors to rear garden. Wood flooring.. Electric heater. Smooth ceiling. Neutral decor. Stairs to first floor. Open plan to kitchen.

### Kitchen area: 13'10" x 5'4" Fitted in April 2023.

Double glazed window to rear garden. Fitted kitchen with ample base and eyelevel units. Stainless steel sink with drainer and mixer tap. Integrated oven and hob with extractor over. Space for washing machine. Space for fridge/freezer. Wood flooring. Neutral decor.

# First Floor:

**Landing: 11'2" into stairs x 6'8".** Fitted carpet. Large storage cupboard/wardrobe and airing cupboard. Access to bedroom, bathroom and loft. (Loft is insulated, boarded and has a light. Good for extra storage space).

## Bathroom: 6'6" x 6'2":

Double glazed frosted window to rear aspect. Shower cubicle. Low level W.C. and hand basin. Tile spash back. Fitted carpet. Neutral décor.

#### Bedroom : 11'3" x 10'0"

Double glazed window to rear aspect. Fitted carpet. Storage heater. Built in wardrobe. Neutral décor.