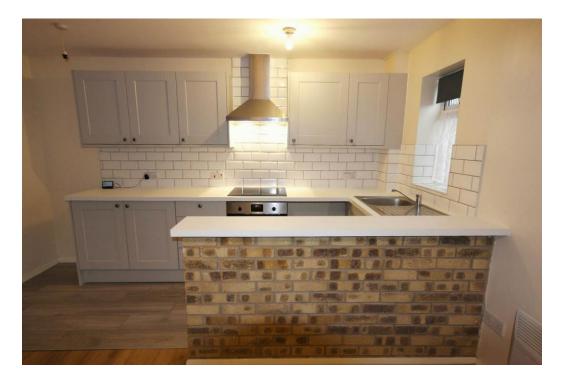

### Kitchen area: 13'10" x 5'4" Fitted in April 2023.

Double glazed window to rear garden. Fitted kitchen with ample base and eyelevel units. Stainless steel sink with drainer and mixer tap. Integrated oven and hob with extractor over. Space for washing machine. Space for fridge/freezer. Wood flooring. Neutral decor.