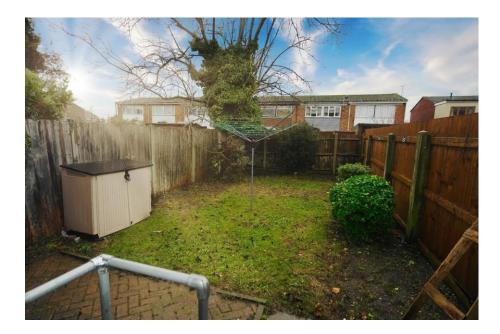

# Outside:

**Rear garden:** Approx 30' established garden with patio area and the rest mainly laid to lawn with border gardens and establish shrubs and plants..

Parking: Allocated space at side.

Potential to extend to rear (STPP).